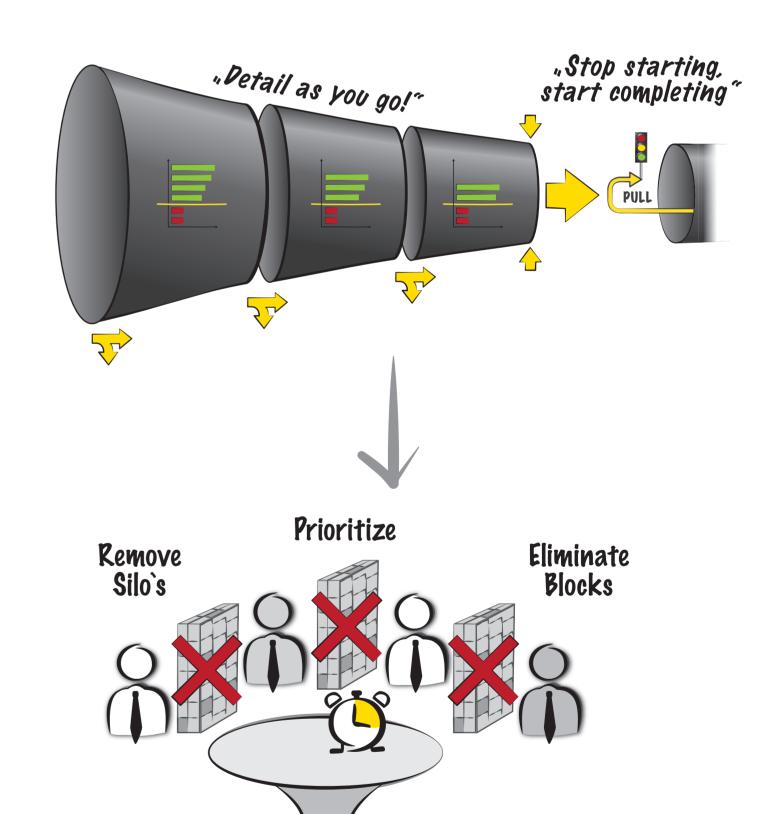

#### AGILEPRINCIPLES

- Working in cycles
- Transparency
- Self-organization
- Pull principle
- Flow over load
- Commitment
- Pecision on lowest possible level
- Short feedback loops
- Continuous improvement

#### Strategic planning

SHOPFLOOR MANAGEMENTTEAM

optimize

**AGILE**PROJECTTEAM

© AXEL SCHRÖDER MANAGEMENT CONSULTING

www.asup.de